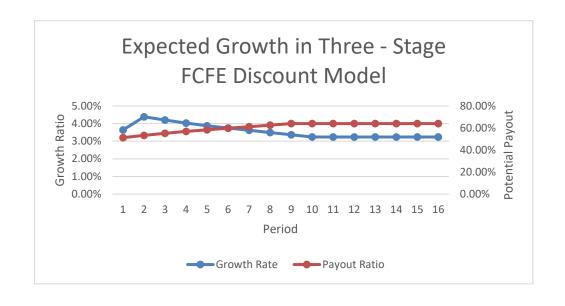

# SUPPORT FOR YIELD CAPITALIZATION EQUITY COMPONENT FREE CASH FLOW TO EQUITY MODEL MULTI STAGE

Washington State Department of Revenue 2025 Assessment Year Electric Industry

| Company              | Ticker | Stock<br>Price | Expected<br>Earnings | P/E   | Payout<br>Ratio | ROE    | Ke    |
|----------------------|--------|----------------|----------------------|-------|-----------------|--------|-------|
| Avista Corp          | ava    | 36.63          | 2.60                 | 14.09 | 76.00%          | 7.50%  | 8.75% |
| Black Hills          | bkh    | 58.52          | 4.10                 | 14.27 | 66.00%          | 8.00%  | 8.71% |
| Edison International | eix    | 79.00          | 5.50                 | 14.36 | 65.00%          | 12.00% | 8.81% |
| Idacorp Inc          | ida    | 109.28         | 5.80                 | 18.84 | 61.00%          | 9.00%  | 5.53% |
| NorthWestern Energ   | nwe    | 53.46          | 3.70                 | 14.45 | 71.00%          | 8.00%  | 8.47% |
| Pinnacle West Capit  | pnw    | 83.90          | 4.80                 | 17.48 | 75.00%          | 7.50%  | 6.53% |
| TXNM Energy          | txnm   | 48.76          | 2.85                 | 17.11 | 58.00%          | 10.00% | 6.46% |
| Portland General Ele | por    | 43.62          | 3.25                 | 13.42 | 64.00%          | 9.00%  | 9.54% |
| Sempra Energy        | sre    | 87.72          | 5.10                 | 17.20 | 51.00%          | 10.00% | 6.66% |
| Xcel Energy          | xel    | 66.97          | 3.80                 | 17.62 | 60.00%          | 10.50% | 6.20% |
| Mean                 |        |                |                      | 15.88 | 64.70%          | 9.15%  | 7.57% |
| Harmonic Mean        |        |                |                      | 15.67 | 63.84%          | 8.95%  | 7.32% |
| Median               |        |                |                      | 15.78 | 64.50%          | 9.00%  | 7.57% |
| Industry Summa       | ry     |                |                      | 15.80 | 64.00%          | 9.00%  |       |
| ·                    |        | ·              | ·                    | ·     | ·               |        |       |

Company Avi

Avista Corp

4.10% GDP

15.8 Industry P/E

64.0% Target Dividend Payout Ratio

| Historic | <b>Year</b> 0 | Rate  | Rate   | Ratio  |          |      |                  |         |
|----------|---------------|-------|--------|--------|----------|------|------------------|---------|
| Historic | 0             |       |        | Natio  | Earnings | FCFE | Value            | Flow    |
|          |               |       | 92.59% | 7.41%  | 2.40     |      |                  | (36.63) |
|          | 1             | 8.33% | 37.39% | 62.61% | 2.60     | 1.63 |                  | 1.63    |
|          | 2             | 3.37% | 36.18% | 63.82% | 2.69     | 1.72 |                  | 1.72    |
| Stage 1  | 3             | 3.26% | 35.04% | 64.96% | 2.78     | 1.80 |                  | 1.80    |
|          | 4             | 3.15% | 33.96% | 66.04% | 2.86     | 1.89 |                  | 1.89    |
|          | 5             | 3.06% | 34.37% | 65.63% | 2.95     | 1.94 |                  | 1.94    |
|          | 6             | 3.09% | 34.78% | 65.22% | 3.04     | 1.98 |                  | 1.98    |
|          | 7             | 3.13% | 35.19% | 64.81% | 3.14     | 2.03 |                  | 2.03    |
| Stage 2  | 8             | 3.17% | 35.59% | 64.41% | 3.24     | 2.08 |                  | 2.08    |
|          | 9             | 3.20% | 36.00% | 64.00% | 3.34     | 2.14 |                  | 2.14    |
|          | 10            | 3.24% | 36.00% | 64.00% | 3.45     | 2.21 | 56.24            | 58.44   |
| Stage 3  | 11+           | 3.24% | 36.00% | 64.00% | 3.56     | 2.28 |                  |         |
|          |               |       |        |        |          |      | K <sub>e</sub> = | 8.75%   |

Company Black Hills
Ticker bkh

4.10% GDP 15.8 Industry P/E

64.0% Target Dividend Payout Ratio

|          |      | Growth | Reinvestment | Payout |          |      | Terminal         | Cash    |
|----------|------|--------|--------------|--------|----------|------|------------------|---------|
|          | Year | Rate   | Rate         | Ratio  | Earnings | FCFE | Value            | Flow    |
| Historic | 0    |        | 56.98%       | 43.02% | 3.90     |      |                  | (58.52) |
|          | 1    | 5.13%  | 47.43%       | 52.57% | 4.10     | 2.16 |                  | 2.16    |
|          | 2    | 4.27%  | 45.48%       | 54.52% | 4.28     | 2.33 |                  | 2.33    |
| Stage 1  | 3    | 4.09%  | 43.70%       | 56.30% | 4.45     | 2.51 |                  | 2.51    |
|          | 4    | 3.93%  | 42.04%       | 57.96% | 4.63     | 2.68 |                  | 2.68    |
|          | 5    | 3.78%  | 40.83%       | 59.17% | 4.80     | 2.84 |                  | 2.84    |
|          | 6    | 3.68%  | 39.63%       | 60.37% | 4.98     | 3.00 |                  | 3.00    |
|          | 7    | 3.57%  | 38.42%       | 61.58% | 5.15     | 3.17 |                  | 3.17    |
| Stage 2  | 8    | 3.46%  | 37.21%       | 62.79% | 5.33     | 3.35 |                  | 3.35    |
|          | 9    | 3.35%  | 36.00%       | 64.00% | 5.51     | 3.53 |                  | 3.53    |
|          | 10   | 3.24%  | 36.00%       | 64.00% | 5.69     | 3.64 | 92.80            | 96.44   |
| Stage 3  | 11+  | 3.24%  | 36.00%       | 64.00% | 5.87     | 3.76 |                  |         |
|          | ·    | ·      |              |        |          |      | K <sub>e</sub> = | 8.71%   |