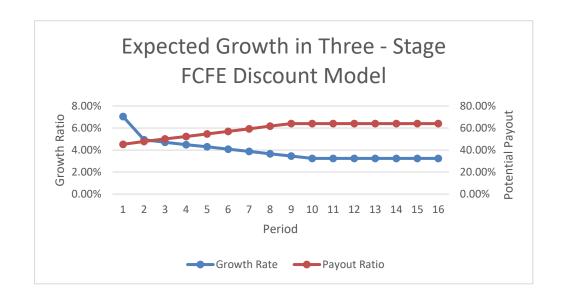

Company Avi

Avista Corp

4.10% GDP

15.8 Industry P/E

64.0% Target Dividend Payout Ratio

| Historic | <b>Year</b> 0 | Rate  | Rate   | Ratio  |          |      |                  |         |
|----------|---------------|-------|--------|--------|----------|------|------------------|---------|
| Historic | 0             |       |        | Natio  | Earnings | FCFE | Value            | Flow    |
|          |               |       | 92.59% | 7.41%  | 2.40     |      |                  | (36.63) |
|          | 1             | 8.33% | 37.39% | 62.61% | 2.60     | 1.63 |                  | 1.63    |
|          | 2             | 3.37% | 36.18% | 63.82% | 2.69     | 1.72 |                  | 1.72    |
| Stage 1  | 3             | 3.26% | 35.04% | 64.96% | 2.78     | 1.80 |                  | 1.80    |
|          | 4             | 3.15% | 33.96% | 66.04% | 2.86     | 1.89 |                  | 1.89    |
|          | 5             | 3.06% | 34.37% | 65.63% | 2.95     | 1.94 |                  | 1.94    |
|          | 6             | 3.09% | 34.78% | 65.22% | 3.04     | 1.98 |                  | 1.98    |
|          | 7             | 3.13% | 35.19% | 64.81% | 3.14     | 2.03 |                  | 2.03    |
| Stage 2  | 8             | 3.17% | 35.59% | 64.41% | 3.24     | 2.08 |                  | 2.08    |
|          | 9             | 3.20% | 36.00% | 64.00% | 3.34     | 2.14 |                  | 2.14    |
|          | 10            | 3.24% | 36.00% | 64.00% | 3.45     | 2.21 | 56.24            | 58.44   |
| Stage 3  | 11+           | 3.24% | 36.00% | 64.00% | 3.56     | 2.28 |                  |         |
|          |               |       |        |        |          |      | K <sub>e</sub> = | 8.75%   |

Company Black Hills
Ticker bkh

4.10% GDP 15.8 Industry P/E

64.0% Target Dividend Payout Ratio

|          |      | Growth | Reinvestment | Payout |          |      | Terminal         | Cash    |
|----------|------|--------|--------------|--------|----------|------|------------------|---------|
|          | Year | Rate   | Rate         | Ratio  | Earnings | FCFE | Value            | Flow    |
| Historic | 0    |        | 56.98%       | 43.02% | 3.90     |      |                  | (58.52) |
|          | 1    | 5.13%  | 47.43%       | 52.57% | 4.10     | 2.16 |                  | 2.16    |
|          | 2    | 4.27%  | 45.48%       | 54.52% | 4.28     | 2.33 |                  | 2.33    |
| Stage 1  | 3    | 4.09%  | 43.70%       | 56.30% | 4.45     | 2.51 |                  | 2.51    |
|          | 4    | 3.93%  | 42.04%       | 57.96% | 4.63     | 2.68 |                  | 2.68    |
|          | 5    | 3.78%  | 40.83%       | 59.17% | 4.80     | 2.84 |                  | 2.84    |
|          | 6    | 3.68%  | 39.63%       | 60.37% | 4.98     | 3.00 |                  | 3.00    |
|          | 7    | 3.57%  | 38.42%       | 61.58% | 5.15     | 3.17 |                  | 3.17    |
| Stage 2  | 8    | 3.46%  | 37.21%       | 62.79% | 5.33     | 3.35 |                  | 3.35    |
|          | 9    | 3.35%  | 36.00%       | 64.00% | 5.51     | 3.53 |                  | 3.53    |
|          | 10   | 3.24%  | 36.00%       | 64.00% | 5.69     | 3.64 | 92.80            | 96.44   |
| Stage 3  | 11+  | 3.24%  | 36.00%       | 64.00% | 5.87     | 3.76 |                  |         |
|          | ·    | ·      |              |        |          |      | K <sub>e</sub> = | 8.71%   |