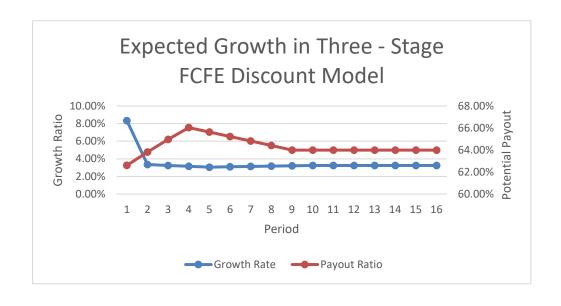

Company Black Hills
Ticker bkh

4.10% GDP 15.8 Industry P/E

64.0% Target Dividend Payout Ratio

|          |      | Growth | Reinvestment | Payout |          |      | Terminal         | Cash    |
|----------|------|--------|--------------|--------|----------|------|------------------|---------|
|          | Year | Rate   | Rate         | Ratio  | Earnings | FCFE | Value            | Flow    |
| Historic | 0    |        | 56.98%       | 43.02% | 3.90     |      |                  | (58.52) |
|          | 1    | 5.13%  | 47.43%       | 52.57% | 4.10     | 2.16 |                  | 2.16    |
|          | 2    | 4.27%  | 45.48%       | 54.52% | 4.28     | 2.33 |                  | 2.33    |
| Stage 1  | 3    | 4.09%  | 43.70%       | 56.30% | 4.45     | 2.51 |                  | 2.51    |
|          | 4    | 3.93%  | 42.04%       | 57.96% | 4.63     | 2.68 |                  | 2.68    |
|          | 5    | 3.78%  | 40.83%       | 59.17% | 4.80     | 2.84 |                  | 2.84    |
|          | 6    | 3.68%  | 39.63%       | 60.37% | 4.98     | 3.00 |                  | 3.00    |
|          | 7    | 3.57%  | 38.42%       | 61.58% | 5.15     | 3.17 |                  | 3.17    |
| Stage 2  | 8    | 3.46%  | 37.21%       | 62.79% | 5.33     | 3.35 |                  | 3.35    |
|          | 9    | 3.35%  | 36.00%       | 64.00% | 5.51     | 3.53 |                  | 3.53    |
|          | 10   | 3.24%  | 36.00%       | 64.00% | 5.69     | 3.64 | 92.80            | 96.44   |
| Stage 3  | 11+  | 3.24%  | 36.00%       | 64.00% | 5.87     | 3.76 |                  |         |
|          | ·    | ·      |              |        |          |      | K <sub>e</sub> = | 8.71%   |