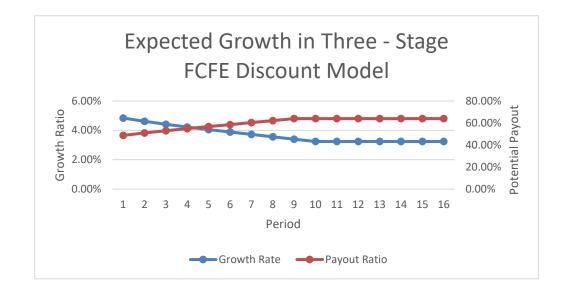

# SUPPORT FOR YIELD CAPITALIZATION EQUITY COMPONENT FREE CASH FLOW TO EQUITY MODEL MULTI STAGE

Washington State Department of Revenue 2025 Assessment Year Electric Industry

| Company              | Ticker | Stock<br>Price | Expected<br>Earnings | P/E   | Payout<br>Ratio | ROE    | Ke    |
|----------------------|--------|----------------|----------------------|-------|-----------------|--------|-------|
| Avista Corp          | ava    | 36.63          | 2.60                 | 14.09 | 76.00%          | 7.50%  | 8.75% |
| Black Hills          | bkh    | 58.52          | 4.10                 | 14.27 | 66.00%          | 8.00%  | 8.71% |
| Edison International | eix    | 79.00          | 5.50                 | 14.36 | 65.00%          | 12.00% | 8.81% |
| Idacorp Inc          | ida    | 109.28         | 5.80                 | 18.84 | 61.00%          | 9.00%  | 5.53% |
| NorthWestern Energ   | nwe    | 53.46          | 3.70                 | 14.45 | 71.00%          | 8.00%  | 8.47% |
| Pinnacle West Capit  | pnw    | 83.90          | 4.80                 | 17.48 | 75.00%          | 7.50%  | 6.53% |
| TXNM Energy          | txnm   | 48.76          | 2.85                 | 17.11 | 58.00%          | 10.00% | 6.46% |
| Portland General Ele | por    | 43.62          | 3.25                 | 13.42 | 64.00%          | 9.00%  | 9.54% |
| Sempra Energy        | sre    | 87.72          | 5.10                 | 17.20 | 51.00%          | 10.00% | 6.66% |
| Xcel Energy          | xel    | 66.97          | 3.80                 | 17.62 | 60.00%          | 10.50% | 6.20% |
| Mean                 |        |                |                      | 15.88 | 64.70%          | 9.15%  | 7.57% |
| Harmonic Mean        |        |                |                      | 15.67 | 63.84%          | 8.95%  | 7.32% |
| Median               |        |                |                      | 15.78 | 64.50%          | 9.00%  | 7.57% |
| Industry Summa       | ry     |                |                      | 15.80 | 64.00%          | 9.00%  |       |
| ·                    |        | ·              | ·                    | ·     | ·               |        |       |

Company Avi

Avista Corp

4.10% GDP

15.8 Industry P/E

64.0% Target Dividend Payout Ratio

| Historic | <b>Year</b> 0 | Rate  | Rate   | Ratio  |          |      |                  |         |
|----------|---------------|-------|--------|--------|----------|------|------------------|---------|
| Historic | 0             |       |        | Natio  | Earnings | FCFE | Value            | Flow    |
|          |               |       | 92.59% | 7.41%  | 2.40     |      |                  | (36.63) |
|          | 1             | 8.33% | 37.39% | 62.61% | 2.60     | 1.63 |                  | 1.63    |
|          | 2             | 3.37% | 36.18% | 63.82% | 2.69     | 1.72 |                  | 1.72    |
| Stage 1  | 3             | 3.26% | 35.04% | 64.96% | 2.78     | 1.80 |                  | 1.80    |
|          | 4             | 3.15% | 33.96% | 66.04% | 2.86     | 1.89 |                  | 1.89    |
|          | 5             | 3.06% | 34.37% | 65.63% | 2.95     | 1.94 |                  | 1.94    |
|          | 6             | 3.09% | 34.78% | 65.22% | 3.04     | 1.98 |                  | 1.98    |
|          | 7             | 3.13% | 35.19% | 64.81% | 3.14     | 2.03 |                  | 2.03    |
| Stage 2  | 8             | 3.17% | 35.59% | 64.41% | 3.24     | 2.08 |                  | 2.08    |
|          | 9             | 3.20% | 36.00% | 64.00% | 3.34     | 2.14 |                  | 2.14    |
|          | 10            | 3.24% | 36.00% | 64.00% | 3.45     | 2.21 | 56.24            | 58.44   |
| Stage 3  | 11+           | 3.24% | 36.00% | 64.00% | 3.56     | 2.28 |                  |         |
|          |               |       |        |        |          |      | K <sub>e</sub> = | 8.75%   |

Company Black Hills
Ticker bkh

4.10% GDP 15.8 Industry P/E

64.0% Target Dividend Payout Ratio

|          |      | Growth | Reinvestment | Payout |          |      | Terminal         | Cash    |
|----------|------|--------|--------------|--------|----------|------|------------------|---------|
|          | Year | Rate   | Rate         | Ratio  | Earnings | FCFE | Value            | Flow    |
| Historic | 0    |        | 56.98%       | 43.02% | 3.90     |      |                  | (58.52) |
|          | 1    | 5.13%  | 47.43%       | 52.57% | 4.10     | 2.16 |                  | 2.16    |
|          | 2    | 4.27%  | 45.48%       | 54.52% | 4.28     | 2.33 |                  | 2.33    |
| Stage 1  | 3    | 4.09%  | 43.70%       | 56.30% | 4.45     | 2.51 |                  | 2.51    |
|          | 4    | 3.93%  | 42.04%       | 57.96% | 4.63     | 2.68 |                  | 2.68    |
|          | 5    | 3.78%  | 40.83%       | 59.17% | 4.80     | 2.84 |                  | 2.84    |
|          | 6    | 3.68%  | 39.63%       | 60.37% | 4.98     | 3.00 |                  | 3.00    |
|          | 7    | 3.57%  | 38.42%       | 61.58% | 5.15     | 3.17 |                  | 3.17    |
| Stage 2  | 8    | 3.46%  | 37.21%       | 62.79% | 5.33     | 3.35 |                  | 3.35    |
|          | 9    | 3.35%  | 36.00%       | 64.00% | 5.51     | 3.53 |                  | 3.53    |
|          | 10   | 3.24%  | 36.00%       | 64.00% | 5.69     | 3.64 | 92.80            | 96.44   |
| Stage 3  | 11+  | 3.24%  | 36.00%       | 64.00% | 5.87     | 3.76 |                  |         |
|          | ·    | ·      |              |        |          |      | K <sub>e</sub> = | 8.71%   |