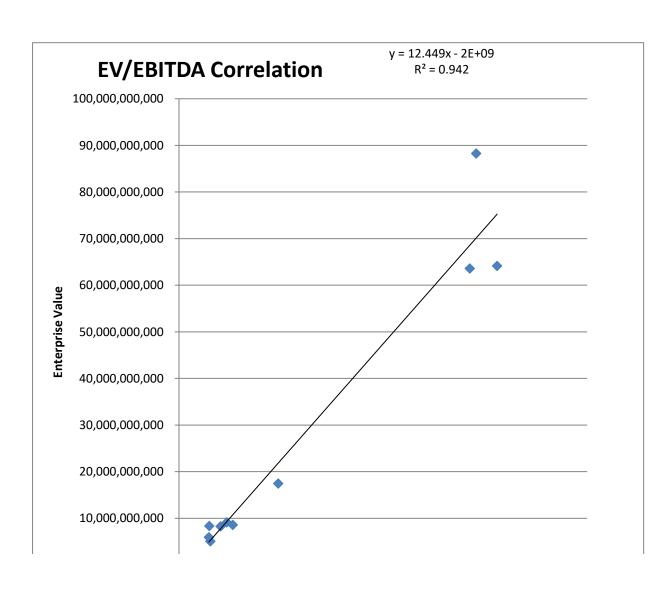

# SUPPORT FOR DIRECT CAPITALIZATION EQUITY COMPONENT

2025 Assessment Year

| Company            | Ticker | Stock<br>Price | Enterprise Value | EBITDA<br>Historical | Annual<br>Change<br>VL | EBITDA<br>Forecast | EV /<br>EBITDA<br>Forecast | Revenue<br>Forecast | EV / Sales<br>Forecast | CF Forecast   | Debt Svc      | EV/CF<br>Forecast |
|--------------------|--------|----------------|------------------|----------------------|------------------------|--------------------|----------------------------|---------------------|------------------------|---------------|---------------|-------------------|
| Avista Corp        | ava    | 36.63          | 5,095,085,000    | 580,000,000          | 5.98%                  | 614,700,855        | 8.29                       | 1,864,275,000       | 2.73                   | 492,900,000   | 130,980,000   | 8.17              |
| Black Hills        | bkh    | 58.52          | 8,254,984,000    | 773,200,000          | 5.77%                  | 817,807,692        | 10.09                      | 2,405,535,000       | 3.43                   | 591,525,000   | 243,546,000   | 9.89              |
| Edison Internation | eix    | 79.00          | 64,145,400,000   | 5,869,000,000        | 6.25%                  | 6,235,812,500      | 10.29                      | 18,399,700,000      | 3.49                   | 5,290,400,000 | 1,989,600,000 | 8.81              |
| Idacorp Inc        | ida    | 109.28         | 8,366,629,000    | 555,930,000          | 7.37%                  | 596,893,263        | 14.02                      | 1,966,125,000       | 4.26                   | 545,700,000   | 168,468,180   | 11.72             |
| NorthWestern Ener  | nwe    | 53.46          | 5,933,569,000    | 550,956,000          | 6.43%                  | 586,374,600        | 10.12                      | 1,586,700,000       | 3.74                   | 458,175,000   | 158,746,740   | 9.62              |
| Pinnacle West Cap  | pnw    | 83.90          | 17,483,592,000   | 1,968,247,000        | -1.15%                 | 1,945,709,821      | 8.99                       | 4,924,800,000       | 3.55                   | 1,476,300,000 | 475,139,520   | 8.96              |
| TXNM Energy        | txnm   | 48.76          | 9,154,736,000    | 885,476,000          | 5.84%                  | 937,182,628        | 9.77                       | 2,079,350,000       | 4.40                   | 659,750,000   | 282,364,560   | 9.72              |
| Portland General E | por    | 43.62          | 8,586,720,000    | 1,008,000,000        | 4.52%                  | 1,053,522,581      | 8.15                       | 3,471,500,000       | 2.47                   | 858,600,000   | 237,780,000   | 7.83              |
| Sempra Energy      | sre    | 87.72          | 88,260,920,000   | 5,399,000,000        | 7.88%                  | 5,824,375,758      | 15.15                      | 16,059,000,000      | 5.50                   | 5,660,400,000 | 1,811,580,000 | 11.81             |
| Xcel Energy        | xel    | 66.97          | 63,622,750,000   | 5,261,000,000        | 8.33%                  | 5,699,416,667      | 11.16                      | 15,553,750,000      | 4.09                   | 5,232,500,000 | 1,506,900,000 | 9.44              |
| 10                 |        | Mean           |                  |                      |                        |                    | 10.60                      |                     | 3.77                   |               |               | 9.60              |
|                    | Harmoi | nic Mean       |                  |                      |                        |                    | 10.21                      |                     | 3.59                   |               |               | 9.44              |
|                    |        | Median         |                  |                      |                        |                    | 10.11                      |                     | 3.64                   |               |               | 9.53              |
|                    |        | Std Dev        |                  |                      |                        |                    | 2.31                       |                     | 0.86                   |               |               | 1.32              |
|                    |        | Say            |                  |                      |                        |                    | 10.00                      |                     | 3.50                   |               |               | 9.30              |

## Forecast EV/EBITDA By Rank

|                           | EV/EBITDA |       |              |
|---------------------------|-----------|-------|--------------|
| Guideline Companies       | forecast  |       |              |
| Portland General Electric | 8.15      |       |              |
| Avista Corp               | 8.29      |       |              |
| Pinnacle West Capital     | 8.99      | 9.06  | Low Average  |
| TXNM Energy               | 9.77      | 8.99  | Low Median   |
| Black Hills               | 10.09     | 8.40  | Say          |
| NorthWestern Energy       | 10.12     | 12.15 | High Average |
| Edison International      | 10.29     | 11.16 | High Median  |
| Xcel Energy               | 11.16     | 12.00 | Say          |
| Idacorp Inc               | 14.02     |       | •            |
| Sempra Energy             | 15.15     |       |              |

- 2,000,000,000 4,000,000,000 6,000,000,000 8,000,000,000

EBITDA (Forecast)

• EV/EBITDA — Linear (EV/EBITDA)