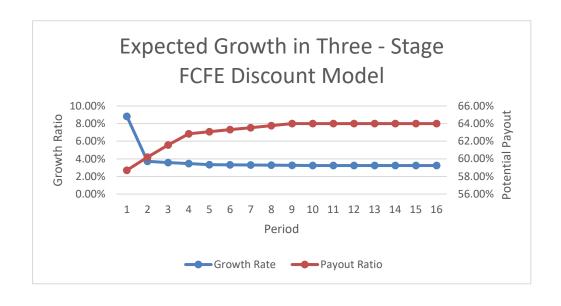

# SUPPORT FOR YIELD CAPITALIZATION EQUITY COMPONENT FREE CASH FLOW TO EQUITY MODEL MULTI STAGE

Washington State Department of Revenue 2025 Assessment Year Electric Industry

| Company              | Ticker | Stock<br>Price | Expected<br>Earnings | P/E   | Payout<br>Ratio | ROE    | Ke    |
|----------------------|--------|----------------|----------------------|-------|-----------------|--------|-------|
| Avista Corp          | ava    | 36.63          | 2.60                 | 14.09 | 76.00%          | 7.50%  | 8.75% |
| Black Hills          | bkh    | 58.52          | 4.10                 | 14.27 | 66.00%          | 8.00%  | 8.71% |
| Edison International | eix    | 79.00          | 5.50                 | 14.36 | 65.00%          | 12.00% | 8.81% |
| Idacorp Inc          | ida    | 109.28         | 5.80                 | 18.84 | 61.00%          | 9.00%  | 5.53% |
| NorthWestern Energ   | nwe    | 53.46          | 3.70                 | 14.45 | 71.00%          | 8.00%  | 8.47% |
| Pinnacle West Capit  | pnw    | 83.90          | 4.80                 | 17.48 | 75.00%          | 7.50%  | 6.53% |
| TXNM Energy          | txnm   | 48.76          | 2.85                 | 17.11 | 58.00%          | 10.00% | 6.46% |
| Portland General Ele | por    | 43.62          | 3.25                 | 13.42 | 64.00%          | 9.00%  | 9.54% |
| Sempra Energy        | sre    | 87.72          | 5.10                 | 17.20 | 51.00%          | 10.00% | 6.66% |
| Xcel Energy          | xel    | 66.97          | 3.80                 | 17.62 | 60.00%          | 10.50% | 6.20% |
| Mean                 |        |                |                      | 15.88 | 64.70%          | 9.15%  | 7.57% |
| Harmonic Mean        |        |                |                      | 15.67 | 63.84%          | 8.95%  | 7.32% |
| Median               |        |                |                      | 15.78 | 64.50%          | 9.00%  | 7.57% |
| Industry Summa       | ry     |                |                      | 15.80 | 64.00%          | 9.00%  |       |
| ·                    |        | ·              | ·                    | ·     | ·               |        |       |

Company Avi

Avista Corp

4.10% GDP

15.8 Industry P/E

64.0% Target Dividend Payout Ratio

| Historic | <b>Year</b> 0 | Rate  | Rate   | Ratio  |          |      |                  |         |
|----------|---------------|-------|--------|--------|----------|------|------------------|---------|
| Historic | 0             |       |        | Natio  | Earnings | FCFE | Value            | Flow    |
|          |               |       | 92.59% | 7.41%  | 2.40     |      |                  | (36.63) |
|          | 1             | 8.33% | 37.39% | 62.61% | 2.60     | 1.63 |                  | 1.63    |
|          | 2             | 3.37% | 36.18% | 63.82% | 2.69     | 1.72 |                  | 1.72    |
| Stage 1  | 3             | 3.26% | 35.04% | 64.96% | 2.78     | 1.80 |                  | 1.80    |
|          | 4             | 3.15% | 33.96% | 66.04% | 2.86     | 1.89 |                  | 1.89    |
|          | 5             | 3.06% | 34.37% | 65.63% | 2.95     | 1.94 |                  | 1.94    |
|          | 6             | 3.09% | 34.78% | 65.22% | 3.04     | 1.98 |                  | 1.98    |
|          | 7             | 3.13% | 35.19% | 64.81% | 3.14     | 2.03 |                  | 2.03    |
| Stage 2  | 8             | 3.17% | 35.59% | 64.41% | 3.24     | 2.08 |                  | 2.08    |
|          | 9             | 3.20% | 36.00% | 64.00% | 3.34     | 2.14 |                  | 2.14    |
|          | 10            | 3.24% | 36.00% | 64.00% | 3.45     | 2.21 | 56.24            | 58.44   |
| Stage 3  | 11+           | 3.24% | 36.00% | 64.00% | 3.56     | 2.28 |                  |         |
|          |               |       |        |        |          |      | K <sub>e</sub> = | 8.75%   |

Company Black Hills
Ticker bkh

4.10% GDP 15.8 Industry P/E

64.0% Target Dividend Payout Ratio

|          |      | Growth | Reinvestment | Payout |          |      | Terminal         | Cash    |
|----------|------|--------|--------------|--------|----------|------|------------------|---------|
|          | Year | Rate   | Rate         | Ratio  | Earnings | FCFE | Value            | Flow    |
| Historic | 0    |        | 56.98%       | 43.02% | 3.90     |      |                  | (58.52) |
|          | 1    | 5.13%  | 47.43%       | 52.57% | 4.10     | 2.16 |                  | 2.16    |
|          | 2    | 4.27%  | 45.48%       | 54.52% | 4.28     | 2.33 |                  | 2.33    |
| Stage 1  | 3    | 4.09%  | 43.70%       | 56.30% | 4.45     | 2.51 |                  | 2.51    |
|          | 4    | 3.93%  | 42.04%       | 57.96% | 4.63     | 2.68 |                  | 2.68    |
|          | 5    | 3.78%  | 40.83%       | 59.17% | 4.80     | 2.84 |                  | 2.84    |
|          | 6    | 3.68%  | 39.63%       | 60.37% | 4.98     | 3.00 |                  | 3.00    |
|          | 7    | 3.57%  | 38.42%       | 61.58% | 5.15     | 3.17 |                  | 3.17    |
| Stage 2  | 8    | 3.46%  | 37.21%       | 62.79% | 5.33     | 3.35 |                  | 3.35    |
|          | 9    | 3.35%  | 36.00%       | 64.00% | 5.51     | 3.53 |                  | 3.53    |
|          | 10   | 3.24%  | 36.00%       | 64.00% | 5.69     | 3.64 | 92.80            | 96.44   |
| Stage 3  | 11+  | 3.24%  | 36.00%       | 64.00% | 5.87     | 3.76 |                  |         |
|          | ·    | ·      |              |        |          |      | K <sub>e</sub> = | 8.71%   |