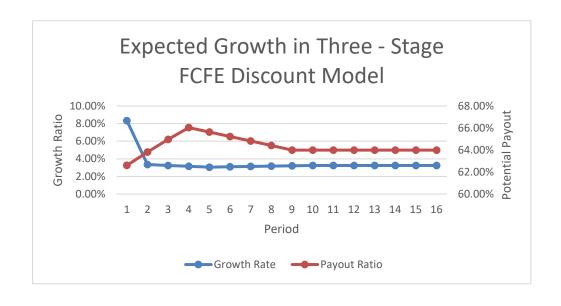

Company Avi

Avista Corp

4.10% GDP

15.8 Industry P/E

64.0% Target Dividend Payout Ratio

| Historic | <b>Year</b> 0 | Rate  | Rate   | Ratio  |          |      |                  |         |
|----------|---------------|-------|--------|--------|----------|------|------------------|---------|
| Historic | 0             |       |        | Natio  | Earnings | FCFE | Value            | Flow    |
|          |               |       | 92.59% | 7.41%  | 2.40     |      |                  | (36.63) |
|          | 1             | 8.33% | 37.39% | 62.61% | 2.60     | 1.63 |                  | 1.63    |
|          | 2             | 3.37% | 36.18% | 63.82% | 2.69     | 1.72 |                  | 1.72    |
| Stage 1  | 3             | 3.26% | 35.04% | 64.96% | 2.78     | 1.80 |                  | 1.80    |
|          | 4             | 3.15% | 33.96% | 66.04% | 2.86     | 1.89 |                  | 1.89    |
|          | 5             | 3.06% | 34.37% | 65.63% | 2.95     | 1.94 |                  | 1.94    |
|          | 6             | 3.09% | 34.78% | 65.22% | 3.04     | 1.98 |                  | 1.98    |
|          | 7             | 3.13% | 35.19% | 64.81% | 3.14     | 2.03 |                  | 2.03    |
| Stage 2  | 8             | 3.17% | 35.59% | 64.41% | 3.24     | 2.08 |                  | 2.08    |
|          | 9             | 3.20% | 36.00% | 64.00% | 3.34     | 2.14 |                  | 2.14    |
|          | 10            | 3.24% | 36.00% | 64.00% | 3.45     | 2.21 | 56.24            | 58.44   |
| Stage 3  | 11+           | 3.24% | 36.00% | 64.00% | 3.56     | 2.28 |                  |         |
|          |               |       |        |        |          |      | K <sub>e</sub> = | 8.75%   |