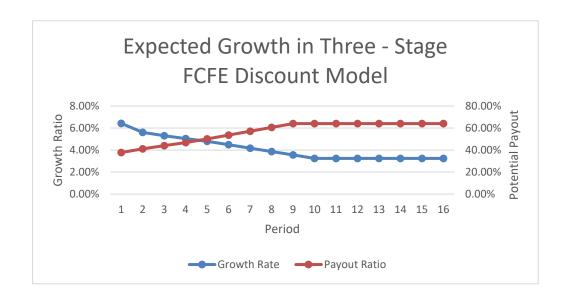

| 6    | 4.49%  | 46.38%       | 53.62% | 7.42     | 3.98 |                  | 3.98     |
|          | 7    | 4.17%  | 42.92%       | 57.08% | 7.73     | 4.41 |                  | 4.41     |
| Stage 2  | 8    | 3.86%  | 39.46%       | 60.54% | 8.03     | 4.86 |                  | 4.86     |
|          | 9    | 3.55%  | 36.00%       | 64.00% | 8.31     | 5.32 |                  | 5.32     |
|          | 10   | 3.24%  | 36.00%       | 64.00% | 8.58     | 5.49 | 139.97           | 145.46   |
| Stage 3  | 11+  | 3.24%  | 36.00%       | 64.00% | 8.86     | 5.67 |                  |          |
|          |      |        |              |        |          |      | K <sub>e</sub> = | 5.53%    |
|          |      |        |              |        |          |      |                  |          |



Company NorthWestern I Ticker nwe

4.10% GDP

15.8 Industry P/E

64.0% Target Dividend Payout Ratio

|      | Growth                                         | Reinvestment                                                                                                                                                                                                                                                                                                 | Payout