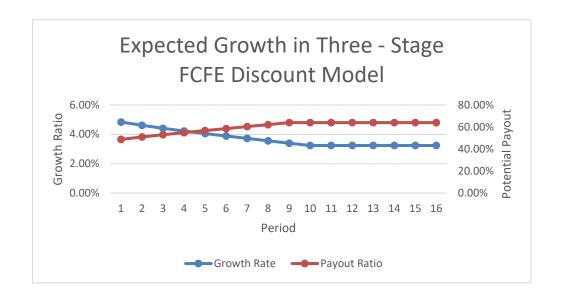

# SUPPORT FOR YIELD CAPITALIZATION EQUITY COMPONENT FREE CASH FLOW TO EQUITY MODEL MULTI STAGE

Washington State Department of Revenue 2025 Assessment Year Electric Industry

| Company              | Ticker | Stock<br>Price | Expected<br>Earnings | P/E   | Payout<br>Ratio | ROE    | Ke    |
|----------------------|--------|----------------|----------------------|-------|-----------------|--------|-------|
| Avista Corp          | ava    | 36.63          | 2.60                 | 14.09 | 76.00%          | 7.50%  | 8.75% |
| Black Hills          | bkh    | 58.52          | 4.10                 | 14.27 | 66.00%          | 8.00%  | 8.71% |
| Edison International | eix    | 79.00          | 5.50                 | 14.36 | 65.00%          | 12.00% | 8.81% |
| Idacorp Inc          | ida    | 109.28         | 5.80                 | 18.84 | 61.00%          | 9.00%  | 5.53% |
| NorthWestern Energ   | nwe    | 53.46          | 3.70                 | 14.45 | 71.00%          | 8.00%  | 8.47% |
| Pinnacle West Capit  | pnw    | 83.90          | 4.80                 | 17.48 | 75.00%          | 7.50%  | 6.53% |
| TXNM Energy          | txnm   | 48.76          | 2.85                 | 17.11 | 58.00%          | 10.00% | 6.46% |
| Portland General Ele | por    | 43.62          | 3.25                 | 13.42 | 64.00%          | 9.00%  | 9.54% |
| Sempra Energy        | sre    | 87.72          | 5.10                 | 17.20 | 51.00%          | 10.00% | 6.66% |
| Xcel Energy          | xel    | 66.97          | 3.80                 | 17.62 | 60.00%          | 10.50% | 6.20% |
| Mean                 |        |                |                      | 15.88 | 64.70%          | 9.15%  | 7.57% |
| Harmonic Mean        |        |                |                      | 15.67 | 63.84%          | 8.95%  | 7.32% |
| Median               |        |                |                      | 15.78 | 64.50%          | 9.00%  | 7.57% |
| Industry Summa       | ry     |                |                      | 15.80 | 64.00%          | 9.00%  |       |
| ·                    |        | ·              | ·                    | ·     | ·               |        |       |

Company Avi

Avista Corp

4.10% GDP

15.8 Industry P/E

64.0% Target Dividend Payout Ratio

| Historic | <b>Year</b> 0 | Rate  | Rate   | Ratio  |          |      |                  |         |
|----------|---------------|-------|--------|--------|----------|------|------------------|---------|
| Historic | 0             |       |        | Natio  | Earnings | FCFE | Value            | Flow    |
|          |               |       | 92.59% | 7.41%  | 2.40     |      |                  | (36.63) |
|          | 1             | 8.33% | 37.39% | 62.61% | 2.60     | 1.63 |                  | 1.63    |
|          | 2             | 3.37% | 36.18% | 63.82% | 2.69     | 1.72 |                  | 1.72    |
| Stage 1  | 3             | 3.26% | 35.04% | 64.96% | 2.78     | 1.80 |                  | 1.80    |
|          | 4             | 3.15% | 33.96% | 66.04% | 2.86     | 1.89 |                  | 1.89    |
|          | 5             | 3.06% | 34.37% | 65.63% | 2.95     | 1.94 |                  | 1.94    |
|          | 6             | 3.09% | 34.78% | 65.22% | 3.04     | 1.98 |                  | 1.98    |
|          | 7             | 3.13% | 35.19% | 64.81% | 3.14     | 2.03 |                  | 2.03    |
| Stage 2  | 8             | 3.17% | 35.59% | 64.41% | 3.24     | 2.08 |                  | 2.08    |
|          | 9             | 3.20% | 36.00% | 64.00% | 3.34     | 2.14 |                  | 2.14    |
|          | 10            | 3.24% | 36.00% | 64.00% | 3.45     | 2.21 | 56.24            | 58.44   |
| Stage 3  | 11+           | 3.24% | 36.00% | 64.00% | 3.56     | 2.28 |                  |         |
|          |               |       |        |        |          |      | K <sub>e</sub> = | 8.75%   |

Company Black Hills
Ticker bkh

4.10% GDP 15.8 Industry P/E

64.0% Target Dividend Payout Ratio

|          |      | Growth | Reinvestment | Payout |          |      | Terminal         | Cash    |
|----------|------|--------|--------------|--------|----------|------|------------------|---------|
|          | Year | Rate   | Rate         | Ratio  | Earnings | FCFE | Value            | Flow    |
| Historic | 0    |        | 56.98%       | 43.02% | 3.90     |      |                  | (58.52) |
|          | 1    | 5.13%  | 47.43%       | 52.57% | 4.10     | 2.16 |                  | 2.16    |
|          | 2    | 4.27%  | 45.48%       | 54.52% | 4.28     | 2.33 |                  | 2.33    |
| Stage 1  | 3    | 4.09%  | 43.70%       | 56.30% | 4.45     | 2.51 |                  | 2.51    |
|          | 4    | 3.93%  | 42.04%       | 57.96% | 4.63     | 2.68 |                  | 2.68    |
|          | 5    | 3.78%  | 40.83%       | 59.17% | 4.80     | 2.84 |                  | 2.84    |
|          | 6    | 3.68%  | 39.63%       | 60.37% | 4.98     | 3.00 |                  | 3.00    |
|          | 7    | 3.57%  | 38.42%       | 61.58% | 5.15     | 3.17 |                  | 3.17    |
| Stage 2  | 8    | 3.46%  | 37.21%       | 62.79% | 5.33     | 3.35 |                  | 3.35    |
|          | 9    | 3.35%  | 36.00%       | 64.00% | 5.51     | 3.53 |                  | 3.53    |
|          | 10   | 3.24%  | 36.00%       | 64.00% | 5.69     | 3.64 | 92.80            | 96.44   |
| Stage 3  | 11+  | 3.24%  | 36.00%       | 64.00% | 5.87     | 3.76 |                  |         |
|          | ·    | ·      |              |        |          |      | K <sub>e</sub> = | 8.71%   |