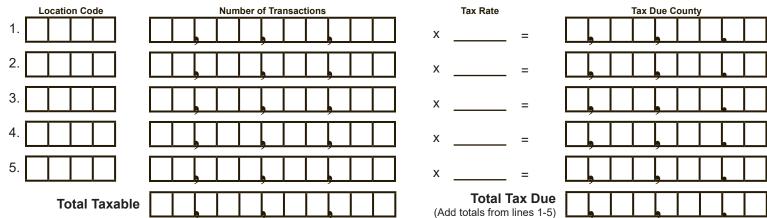

# 911 Prepaid Wireless [796]

911 Prepaid Wireless tax is due on each prepaid wireless service or product. Sales should be reported to the location where the sale occurred. Use the chart at the bottom to determine what location code and rate to use.

## 911 Prepaid Wireless Tax Rates

Add all Addendum totals and transfer the amount to the Total All Addendums line on your tax return.

| County   | Location<br>Code | Tax<br>Rate | County       | Location<br>Code | Tax<br>Rate | County      | Location<br>Code | Tax<br>Rate |
|----------|------------------|-------------|--------------|------------------|-------------|-------------|------------------|-------------|
| Adams    | 0100             | 0.95        | Grays Harbor | 1400             | 0.95        | Pierce      | 2700             | 0.95        |
| Asotin   | 0200             | 0.95        | Island       | 1500             | 0.95        | San Juan    | 2800             | 0.95        |
| Benton   | 0300             | 0.95        | Jefferson    | 1600             | 0.95        | Skagit      | 2900             | 0.95        |
| Chelan   | 0400             | 0.95        | King         | 1700             | 0.95        | Skamania    | 3000             | 0.95        |
| Clallam  | 0500             | 0.95        | Kitsap       | 1800             | 0.95        | Snohomish   | 3100             | 0.95        |
| Clark    | 0600             | 0.95        | Kittitas     | 1900             | 0.95        | Spokane     | 3200             | 0.95        |
| Columbia | 0700             | 0.95        | Klickitat    | 2000             | 0.95        | Stevens     | 3300             | 0.95        |
| Cowlitz  | 0800             | 0.95        | Lewis        | 2100             | 0.95        | Thurston    | 3400             | 0.95        |
| Douglas  | 0900             | 0.95        | Lincoln      | 2200             | 0.95        | Wahkiakum   | 3500             | 0.95        |
| Ferry    | 1000             | 0.95        | Mason        | 2300             | 0.95        | Walla Walla | 3600             | 0.95        |
| Franklin | 1100             | 0.95        | Okanogan     | 2400             | 0.95        | Whatcom     | 3700             | 0.95        |
| Garfield | 1200             | 0.95        | Pacific      | 2500             | 0.95        | Whitman     | 3800             | 0.95        |
| Grant    | 1300             | 0.95        | Pend Oreille | 2600             | 0.95        | Yakima      | 3900             | 0.95        |