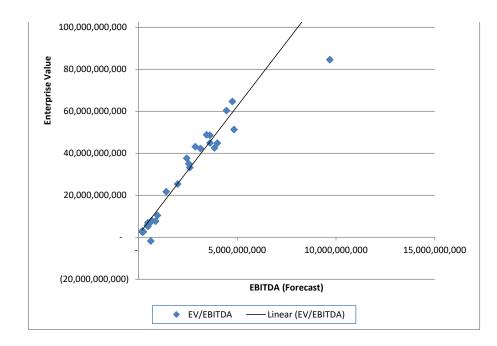

|        | Say            |                  |                      |                        |                    | 12.50                      |                     | 4.75                      |               |               | 12.75             |



#### Forecast EV/EBITDA By Rank

|                           | EV/EBITD   |
|---------------------------|------------|
| Guideline Companies       | A forecast |
| Exelon Corp               | 8.73       |
| Portland General Electric | 8.80       |
| Consolidated Edison       | 10.61      |
| Otter Tail Corp           | 10.77      |
| OGE Energy Corp           | 10.88      |
| Avista Corp               | 10.89      |
| FirstEnergy Corp          | 11.08      |
| Entergy Corp              | 11.23      |
| PNM Resources Inc         | 11.56      |



| Black Hills                     | 11.70 |                    |
|---------------------------------|-------|--------------------|
| Chesapeake Utilities            | 12.33 |                    |
| DTE Energy Co                   | 12.40 | 11.17 Low Average  |
| NorthWestern Corp               | 12.59 | 11.15 Low Median   |
| Duke Energy Corp                | 12.76 | 11.00 Say          |
| Avangrid Inc                    | 12.79 | 14.39 High Average |
| Ameren Corp                     | 12.80 | 13.95 High Median  |
| Public Service Enterprise Group | 13.44 | 14.00 Say          |
| Fortis Inc                      | 13.50 |                    |
| Xcel Energy Inc                 | 13.55 |                    |
| Sempra Energy                   | 13.62 |                    |
| CMS Energy Corp