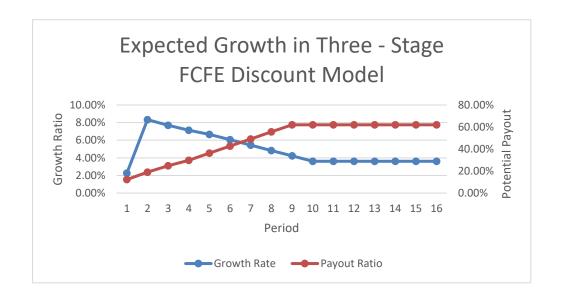

| 5    | 6.67%  | 63.74%       | 36.26% | 3.00     | 1.09 |                  | 1.09    |
|          | 6    | 6.06%  | 57.31%       | 42.69% | 3.18     | 1.36 |                  | 1.36    |
|          | 7    | 5.44%  | 50.87%       | 49.13% | 3.35     | 1.65 |                  | 1.65    |
| Stage 2  | 8    | 4.83%  | 44.44%       | 55.56% | 3.52     | 1.95 |                  | 1.95    |
|          | 9    | 4.22%  | 38.00%       | 62.00% | 3.67     | 2.27 |                  | 2.27    |
|          | 10   | 3.61%  | 38.00%       | 62.00% | 3.80     | 2.35 | 70.83            | 73.18   |
| Stage 3  | 11+  | 3.61%  | 38.00%       | 62.00% | 3.93     | 2.44 |                  |         |
|          |      |        |              |        |          |      | K <sub>e</sub> = | 6.00%   |



Company Portland Genera 3.80% GDP
Ticker por 18.0 Industry P/E

62.0% Target Dividend Payout Ratio

|          |