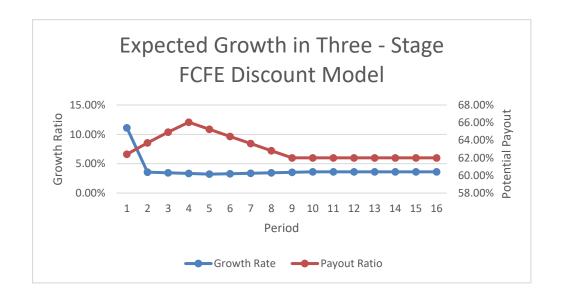

| 5    | 6.28%  | 60.49%       | 39.51% | 2.75     | 1.09 |                  | 1.09    |
|          | 6    | 5.75%  | 54.86%       | 45.14% | 2.91     | 1.31 |                  | 1.31    |
|          | 7    | 5.21%  | 49.24%       | 50.76% | 3.06     | 1.55 |                  | 1.55    |
| Stage 2  | 8    | 4.68%  | 43.62%       | 56.38% | 3.20     | 1.81 |                  | 1.81    |
|          | 9    | 4.14%  | 38.00%       | 62.00% | 3.34     | 2.07 |                  | 2.07    |
|          | 10   | 3.61%  | 38.00%       | 62.00% | 3.46     | 2.14 | 64.45            | 66.59   |
| Stage 3  | 11+  | 3.61%  | 38.00%       | 62.00% | 3.58     | 2.22 |                  |         |
|          |      |        |              |        |          |      | K <sub>e</sub> = | 10.04%  |



Company Otter Tail Corp

3.80% GDP

18.0 Industry P/E

62.0% Target Dividend Payout Ratio

|                                                                                                                                                                                                                                                                                                                                                                                                                                                                                                                                                                                                                                                                                                             |        | Growth | R