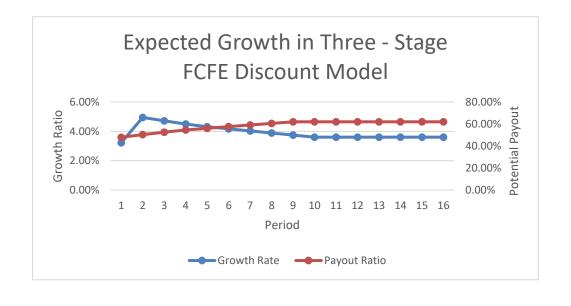

| 2.53 |                  |         |
|          |      |        |              |        |                                                                                                                                                                                                                                                                                                                                                                                                                                                         |      | K <sub>e</sub> = | 3.11%   |



Company North Western ( 3.80% GDP Ticker 18.0 Industry P/E

62.0% Target Dividend Payout Ratio

|