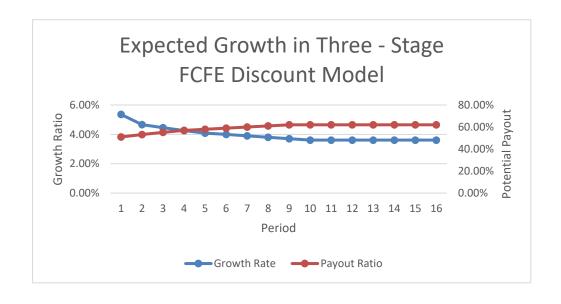

|                                                                                                                       |              |        |          |      | K <sub>e</sub> = | 4.52%   |