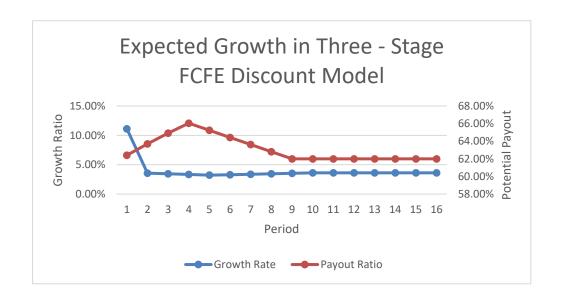

|        |        |              |         |          |       | K <sub>e</sub> = | 7.95%   |



OGE Energy Cor 3.80% GDP Company Ticker oge

18.0 Industry P/E

62.0% Target Dividend Payout Ratio

|          |      | Growth | Reinvestment | Payout |          |      | Terminal         | Cash    |
|----------|------|--------|--------------|--------|----------|------|------------------|---------|
|          | Year | Rate   | Rate         | Ratio  | Earnings | FCFE | Value            | Flow    |
| Historic | 0    |        | 10.12%       | 89.88% | 2.08     |      |                  | (31.46) |
|          | 1    | 0.96%  | 81.45%       | 18.55% | 2.10     | 0.39 |                  | 0.39    |
|          | 2    | 7.74%  | 75.60%       | 24.40% | 2.26     | 0.55 |                  | 0.55    |
| Stage 1  | 3    | 7.18%  | 70.54%       | 29.46% | 2.43     | 0.71 |                  | 0.71