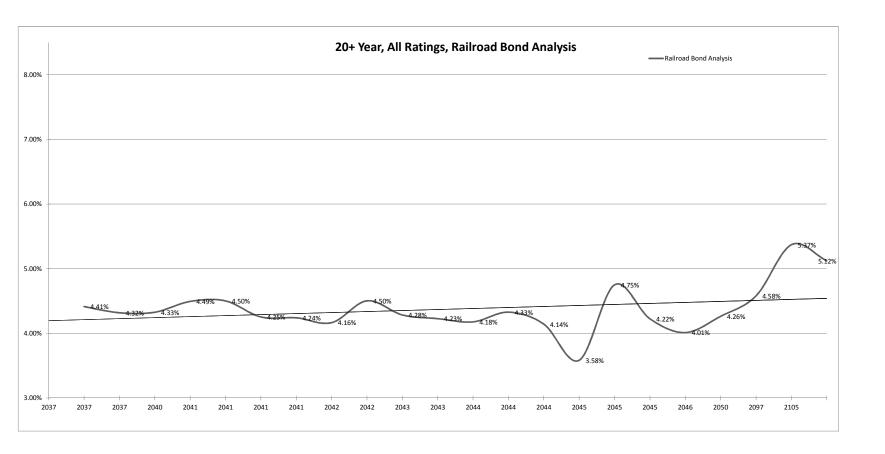

## SUPPORT FOR DEBT RATING AND DEBT YIELD RATE

WASHINGTON STATE DEPARTMENT OF REVENUE

Cost of Secured Debt (Operating Lease ) Rate

2017 ASSESSMENT YEAR

RAILROADS

| Company                                                                                                                                                  | Ticker                                                         | Mergent's<br>Ratings                                                                                                                            | S&P Ratings                                                                            | WAYTM                                                                                         | S&P YTM<br>(avg) | Mergent's<br>Ratings | S&P Ratings | Mergent's                     | S&P                     |
|----------------------------------------------------------------------------------------------------------------------------------------------------------|----------------------------------------------------------------|-------------------------------------------------------------------------------------------------------------------------------------------------|----------------------------------------------------------------------------------------|-----------------------------------------------------------------------------------------------|------------------|----------------------|-------------|-------------------------------|-------------------------|
| Jnion Pacific Corp.                                                                                                                                      | UNP                                                            | A3                                                                                                                                              | А                                                                                      | 2.99%                                                                                         | 2.94%            | 9                    | 8           | Aaa1                          | AAA+                    |
| Norfolk Southern Corp.                                                                                                                                   | NSC                                                            | A3                                                                                                                                              | BBB+                                                                                   | 2.40%                                                                                         | 3.58%            | 10                   | 10          | Aaa2                          | AAA                     |
| CSX Corp.                                                                                                                                                | CSX                                                            | Baa1                                                                                                                                            | BBB+                                                                                   | 3.20%                                                                                         | 3.27%            | 10                   | 10          | Aaa3                          | AAA-                    |
| Canadian Pacific                                                                                                                                         | СР                                                             |                                                                                                                                                 | BBB+                                                                                   | 2.71%                                                                                         | 5.62%            |                      | 10          | Aa1                           | AA+                     |
| Kansas City Southern                                                                                                                                     | KSU                                                            | Baa3                                                                                                                                            | BBB-                                                                                   | 5.13%                                                                                         |                  | 12                   | 12          | Aa2                           | AA                      |
| Canadian National                                                                                                                                        | CNI                                                            | A2                                                                                                                                              | А                                                                                      | 1.21%                                                                                         | 3.08%            | 8                    | 8           | Aa3                           | AA-                     |
|                                                                                                                                                          | GWR                                                            |                                                                                                                                                 | BB                                                                                     |                                                                                               |                  |                      | 14          | A1                            | A+                      |
| Overall Average Debt Rating                                                                                                                              |                                                                | Baa1                                                                                                                                            | BBB+                                                                                   | 2.94%<br>alysis, A-BBB bonds                                                                  | 3.29%            | 9.8                  | 10.3        | A2<br>A3                      | A<br>A-                 |
|                                                                                                                                                          |                                                                |                                                                                                                                                 | All issues                                                                             | 20+ year maturities                                                                           |                  |                      |             | Baa1<br>Baa2                  | BBB+<br>BBB             |
| Guideline Companies, All Ra                                                                                                                              | tinas                                                          |                                                                                                                                                 | 2.75%                                                                                  | 4.50%                                                                                         |                  |                      |             | Baa3                          | BBB-                    |
|                                                                                                                                                          | lings                                                          |                                                                                                                                                 |                                                                                        | nd analysis page 12                                                                           |                  |                      |             |                               |                         |
|                                                                                                                                                          |                                                                |                                                                                                                                                 |                                                                                        |                                                                                               |                  |                      |             | Ba1                           | BB+                     |
|                                                                                                                                                          |                                                                |                                                                                                                                                 |                                                                                        |                                                                                               |                  |                      |             |                               | DD.                     |
|                                                                                                                                                          |                                                                |                                                                                                                                                 |                                                                                        |                                                                                               |                  |                      |             | Ba2                           | BB                      |
| Mergent's Bond Record Janu                                                                                                                               | uary 2017, p                                                   | age 201                                                                                                                                         |                                                                                        |                                                                                               |                  |                      |             | Ba2<br>Ba3                    | BB-                     |
|                                                                                                                                                          | uary 2017, p<br>Aaa                                            | age 201<br>Aa                                                                                                                                   | A                                                                                      | Baa                                                                                           |                  |                      |             |                               |                         |
| Corporate                                                                                                                                                |                                                                |                                                                                                                                                 | <b>A</b><br>3.78%                                                                      | <b>Baa</b><br>4.38%                                                                           |                  |                      |             | Ba3                           | BB-                     |
| Corporate<br>October                                                                                                                                     | <b>Aaa</b><br>3.51%                                            | <b>Aa</b><br>3.61%                                                                                                                              |                                                                                        | 4.38%                                                                                         |                  |                      |             | Ba3<br>B1<br>B2               | вв-<br>в+               |
| Corporate<br>October<br>November                                                                                                                         | <b>Aaa</b><br>3.51%<br>3.86%                                   | Aa<br>3.61%<br>3.94%                                                                                                                            | 3.78%<br>4.11%                                                                         | 4.38%<br>4.71%                                                                                |                  |                      |             | Ba3<br>B1<br>B2<br>B3         | BB-<br>B+<br>B-         |
| Corporate<br>October<br>November                                                                                                                         | <b>Aaa</b><br>3.51%                                            | <b>Aa</b><br>3.61%                                                                                                                              | 3.78%                                                                                  | 4.38%                                                                                         |                  |                      |             | Ba3<br>B1<br>B2               | BB-<br>B+<br>B          |
| Corporate<br>October<br>November<br>December<br>4th Qtr Average                                                                                          | Aaa<br>3.51%<br>3.86%<br>4.06%                                 | Aa           3.61%           3.94%           4.12%                                                                                              | 3.78%<br>4.11%<br>4.28%                                                                | 4.38%<br>4.71%<br>4.83%                                                                       |                  |                      |             | Ba3<br>B1<br>B2<br>B3<br>Caa1 | BB-<br>B+<br>B-<br>CCC+ |
| Corporate<br>October<br>November<br>December<br>4th Qtr Average<br>Public Utilities                                                                      | Aaa 3.51% 3.86% 4.06% 3.81%                                    | Aa           3.61%           3.94%           4.12%           3.89%                                                                              | 3.78%<br>4.11%<br>4.28%<br><b>4.06%</b>                                                | 4.38%<br>4.71%<br>4.83%<br><b>4.64%</b>                                                       |                  |                      |             | Ba3<br>B1<br>B2<br>B3<br>Caa1 | BB-<br>B+<br>B-<br>CCC+ |
| Corporate<br>October<br>November<br>December<br>4th Qtr Average<br>Public Utilities<br>October                                                           | Aaa 3.51% 3.86% 4.06% 3.81%                                    | Aa           3.61%           3.94%           4.12%           3.89%                                                                              | 3.78%<br>4.11%<br>4.28%<br>4.06%                                                       | 4.38%<br>4.71%<br>4.83%<br>4.64%<br>Baa                                                       |                  |                      |             | Ba3<br>B1<br>B2<br>B3<br>Caa1 | BB-<br>B+<br>B-<br>CCC+ |
| Corporate<br>October<br>November<br>December<br>4th Qtr Average<br>Public Utilities<br>October<br>November                                               | Aaa 3.51% 3.86% 4.06% 3.81%                                    | Aa           3.61%           3.94%           4.12%           3.89%           Aa           3.59%           3.91%                                 | 3.78%<br>4.11%<br>4.28%<br>4.06%<br>A<br>3.77%<br>4.08%                                | 4.38%<br>4.71%<br>4.83%<br>4.64%<br>Baa<br>4.34%<br>4.64%                                     |                  |                      |             | Ba3<br>B1<br>B2<br>B3<br>Caa1 | BB-<br>B+<br>B-<br>CCC+ |
| Corporate<br>October<br>November<br>December<br>4th Qtr Average<br>Public Utilities<br>October<br>November                                               | Aaa 3.51% 3.86% 4.06% 3.81%                                    | Aa           3.61%           3.94%           4.12%           3.89%                                                                              | 3.78%<br>4.11%<br>4.28%<br>4.06%<br>A<br>3.77%                                         | 4.38%<br>4.71%<br>4.83%<br>4.64%<br>Baa<br>4.34%                                              |                  |                      |             | Ba3<br>B1<br>B2<br>B3<br>Caa1 | BB-<br>B+<br>B-<br>CCC+ |
| Corporate<br>October<br>November<br>December<br>4th Qtr Average<br>Public Utilities<br>October<br>November<br>December<br>4th Qtr Average                | Aaa 3.51% 3.86% 4.06% 3.81%                                    | Aa           3.61%           3.94%           4.12%           3.89%           Aa           3.59%           3.91%           4.11%                 | 3.78%<br>4.11%<br>4.28%<br>4.06%<br>3.77%<br>4.08%<br>4.27%                            | 4.38%<br>4.71%<br>4.83%<br>4.64%<br>Baa<br>4.34%<br>4.64%<br>4.64%<br>4.79%                   |                  |                      |             | Ba3<br>B1<br>B2<br>B3<br>Caa1 | BB-<br>B+<br>B-<br>CCC+ |
| Corporate<br>October<br>November<br>December<br>4th Qtr Average<br>Public Utilities<br>October<br>November<br>December<br>4th Qtr Average<br>Industrials | Aaa 3.51% 3.86% 4.06% 3.81% Aaa                                | Aa           3.61%           3.94%           4.12%           3.89%           Aa           3.59%           3.91%           4.11%           3.87% | 3.78%<br>4.11%<br>4.28%<br>4.06%<br>3.77%<br>4.08%<br>4.27%<br>4.04%                   | 4.38%<br>4.71%<br>4.83%<br>4.64%<br>4.64%<br>4.34%<br>4.64%<br>4.64%<br>4.79%<br>4.59%        |                  |                      |             | Ba3<br>B1<br>B2<br>B3<br>Caa1 | BB-<br>B+<br>B-<br>CCC+ |
| Corporate October November December Public Utilities October November December Ath Qtr Average 4th Qtr Average Industrials October                       | Aaa<br>3.51%<br>3.86%<br>4.06%<br>3.81%<br>Aaa                 | Aa         3.61%         3.94%         4.12%         3.89%         Aa         3.59%         3.91%         4.11%         3.87%                   | 3.78%<br>4.11%<br>4.28%<br>4.06%<br>3.77%<br>4.08%<br>4.08%<br>4.27%<br>4.04%          | 4.38%<br>4.71%<br>4.83%<br>4.64%<br>4.64%<br>4.34%<br>4.64%<br>4.79%<br>4.59%<br>Baa          |                  |                      |             | Ba3<br>B1<br>B2<br>B3<br>Caa1 | BB-<br>B+<br>B-<br>CCC+ |
| Public Utilities<br>October<br>November<br>December                                                                                                      | Aaa<br>3.51%<br>3.86%<br>4.06%<br>3.81%<br>Aaa<br>Aaa<br>3.51% | Aa           3.61%           3.94%           4.12%           3.89%           Aa           3.59%           3.91%           4.11%           3.87% | 3.78%<br>4.11%<br>4.28%<br>4.06%<br>3.77%<br>4.08%<br>4.27%<br>4.08%<br>4.27%<br>4.04% | 4.38%<br>4.71%<br>4.83%<br>4.64%<br>4.64%<br>4.34%<br>4.64%<br>4.79%<br>4.59%<br>Baa<br>4.40% |                  |                      |             | Ba3<br>B1<br>B2<br>B3<br>Caa1 | BB-<br>B+<br>B-<br>CCC+ |

# 12/31/2016 Railroad Bond Analysis